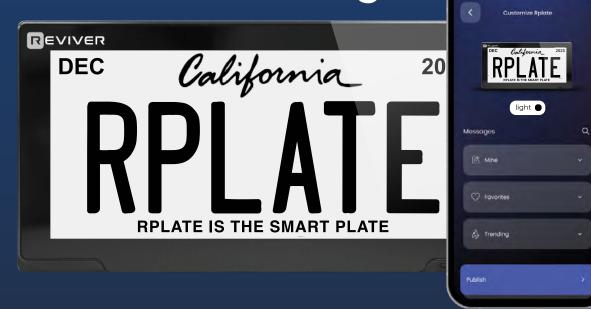

#### Convenience

Complete your vehicle registration renewal with only a few clicks with the Reviver app.

#### Visual Personalization

Switch between light or dark mode. Personalize your banner message with unique fonts and emojis.

#### Features & Benefits

Plate Personalization Light/dark mode Banner messages with fonts and emojis. Renew Your Registration in Reviver App