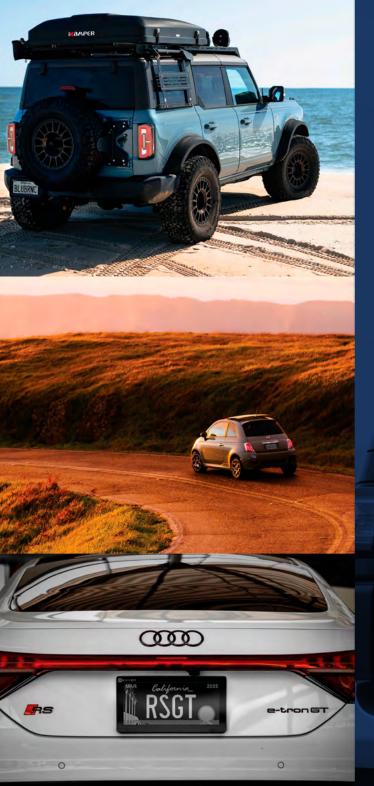

# Meet the RPLATE.



### Safety + Security

RPLATE automatically displays DETACHED messaging if removed from vehicle. File a police report and submit to display STOLEN warning.



#### Convenience

Complete your vehicle registration renewal with only a few clicks with the Reviver app.

#### Visual Personalization

Switch between light or dark mode. Personalize your banner message with unique fonts and emojis.

# Digital License Plate



REVIVER. COM



#### Design

Monochromatic HD Display Replaceable Battery Powered\*

#### Features & Benefits

Plate Personalization Light/dark mode Banner messages with fonts and emojis. Renew Your Registration in Reviver App

#### Connectivity

Bluetooth Low Energy, 10m (32.8ft) range (line of site) Future-Proof. Over The Air (OTA) LTE connectivity for